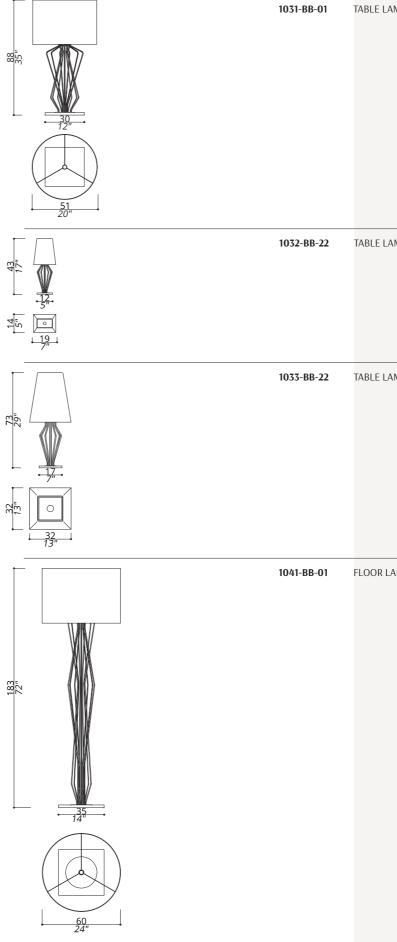

| LAMP | BRASS STICKS CENTRAL DESIGN.<br>STRUCTURE IN F_10 (NATURAL BRASS);<br>DETAILS AND BASE IN F_12 (BURNISHED&<br>BRUSHED BRASS FINISH). METAL BASE.<br>SHADE IN TS_01 (IVORY CREPON PLISSÈ). | 1 LIGHT<br>TYPE E27 |
|------|-------------------------------------------------------------------------------------------------------------------------------------------------------------------------------------------|---------------------|
| LAMP | BRASS STICKS CENTRAL DESIGN.<br>STRUCTURE IN F_10 (NATURAL BRASS);<br>DETAILS AND BASE IN F_12 (BURNISHED&<br>BRUSHED BRASS FINISH). METAL BASE.<br>SHADE IN TS_22 (IVORY TREVIRA WAVE).  | 1 LIGHT<br>TYPE E14 |
| LAMP | BRASS STICKS CENTRAL DESIGN.<br>STRUCTURE IN F_10 (NATURAL BRASS);<br>DETAILS AND BASE F_12 (BURNISHED&<br>BRUSHED BRASS FINISH). METAL BASE.<br>SHADE IN TS_22 (IVORY TREVIRA WAVE).     | 1 LIGHT<br>TYPE E27 |
| LAMP | BRASS STICKS CENTRAL DESIGN.<br>STRUCTURE IN F_10 (NATURAL BRASS);<br>DETAILS AND BASE IN F_12 (BURNISHED&<br>BRUSHED BRASS FINISH). METAL BASE.<br>SHADE IN TS_01 (IVORY CREPON PLISSÈ). | 1 LIGHT<br>TYPE E27 |
|      |                                                                                                                                                                                           | 203                 |